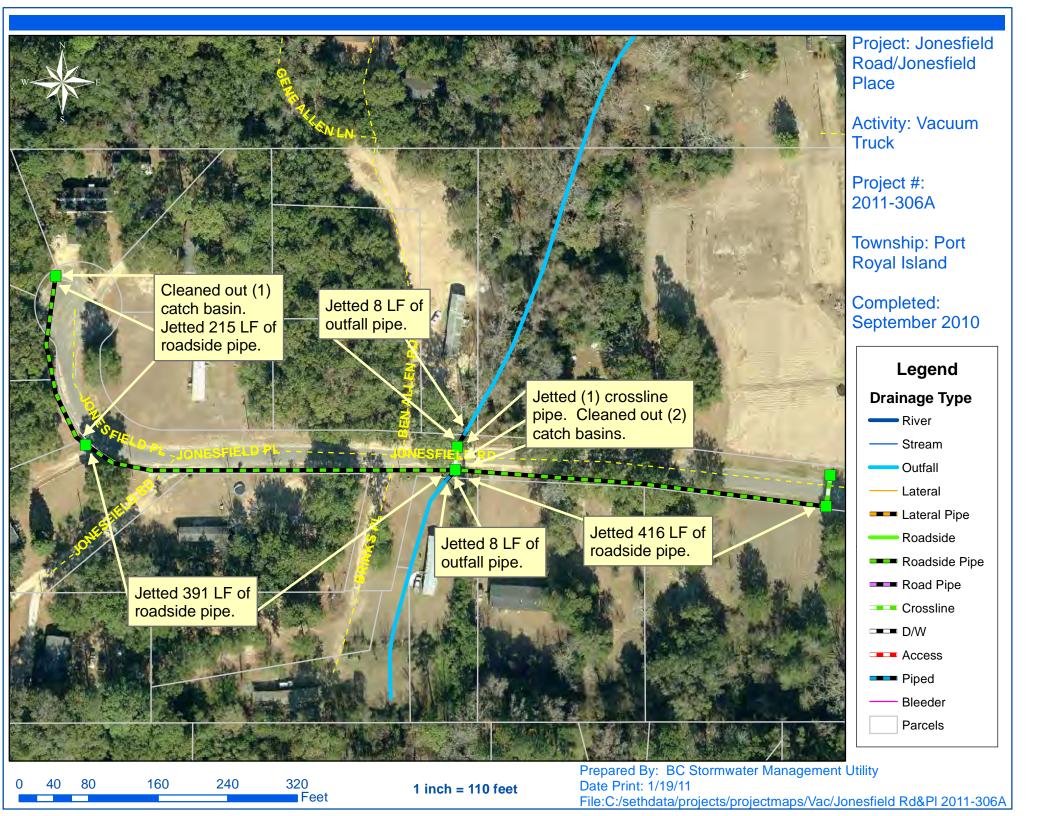

## Beaufort County Public Works Stormwater Infrastructure

**Project Summary** 

Project Summary: Port Royal Island Vacuum Truck -Jonesfield Road, Jonesfield Place, Bonaire Circle S and Public Works Complex

Project #: 2011-306A Completed: Sep-10

Narrative Description of Project:

Cleaned out (3) catch basins. Jetted (2) crossline pipes, (2) access pipes, (2) driveways, 36 L.F. of outfall pipe and 1,122 L.F. of roadside pipe.