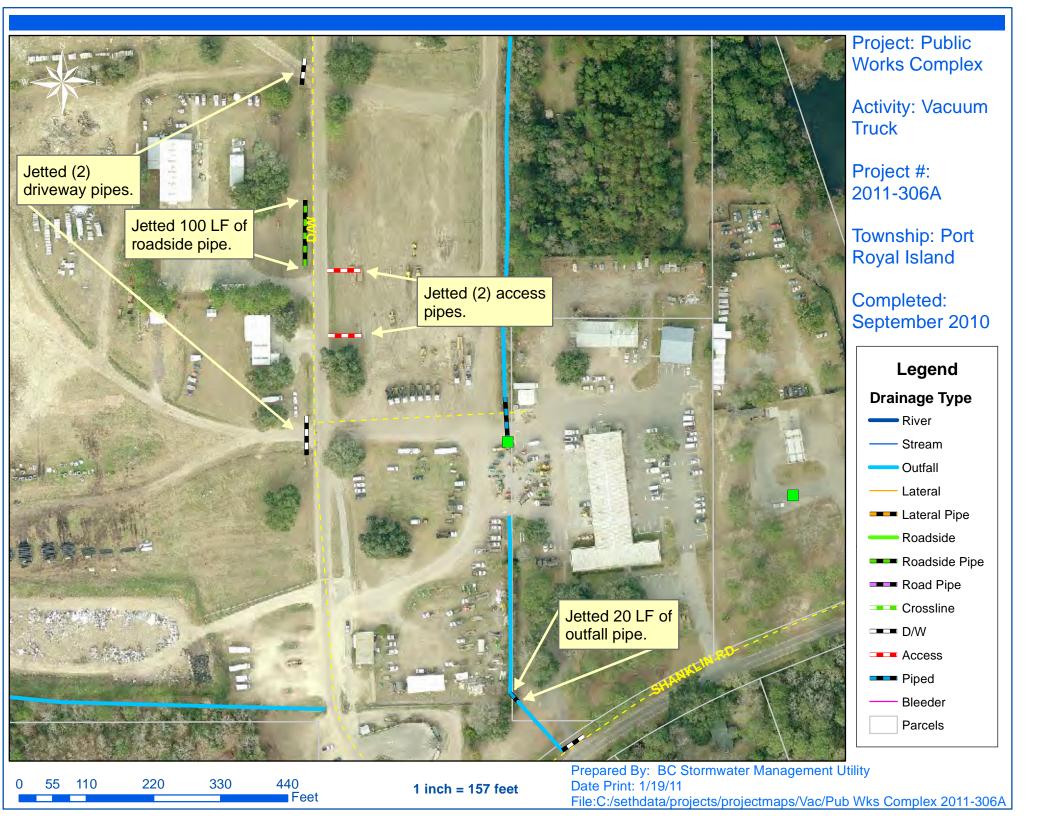

## Beaufort County Public Works Stormwater Infrastructure

**Project Summary** 

Project Summary: Port Royal Island Vacuum Truck -Jonesfield Road, Jonesfield Place, Bonaire Circle S and Public Works Complex

Project #: 2011-306A Completed: Sep-10

Narrative Description of Project:

Cleaned out (3) catch basins. Jetted (2) crossline pipes, (2) access pipes, (2) driveways, 36 L.F. of outfall pipe and 1,122 L.F. of roadside pipe.