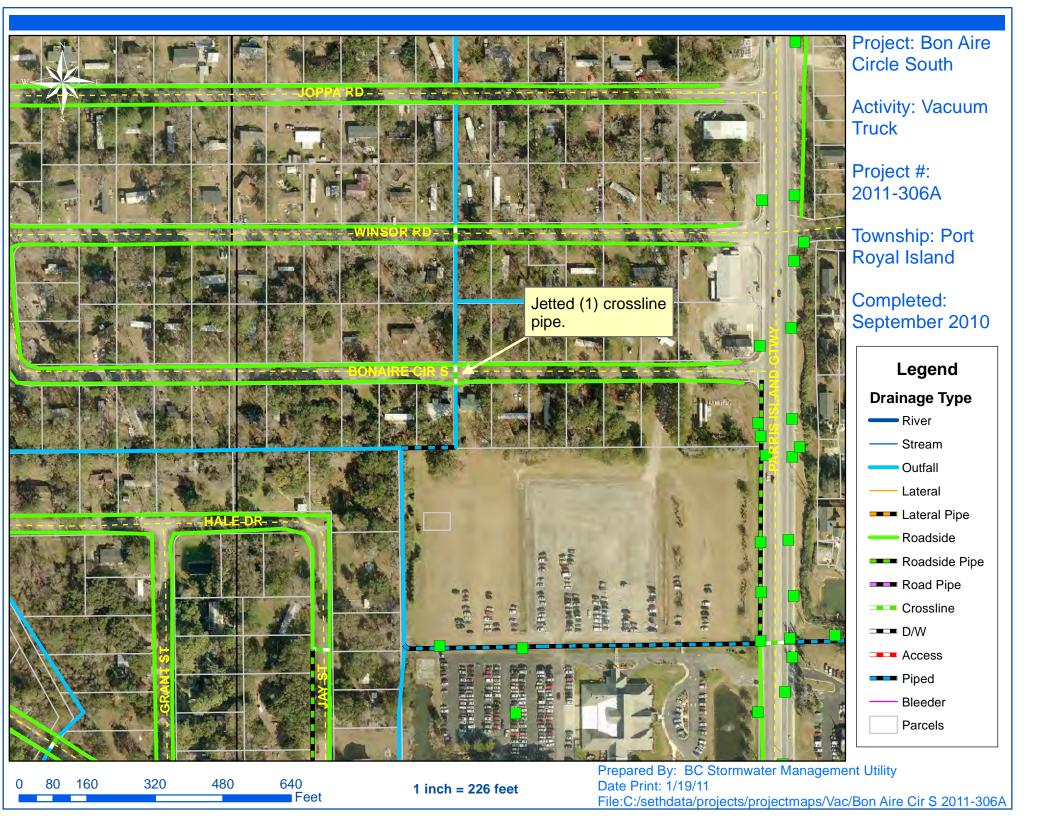

## Beaufort County Public Works Stormwater Infrastructure

**Project Summary** 

Project Summary: Port Royal Island Vacuum Truck -Jonesfield Road, Jonesfield Place, Bonaire Circle S and Public Works Complex

Project #: 2011-306A Completed: Sep-10

Narrative Description of Project:

Cleaned out (3) catch basins. Jetted (2) crossline pipes, (2) access pipes, (2) driveways, 36 L.F. of outfall pipe and 1,122 L.F. of roadside pipe.